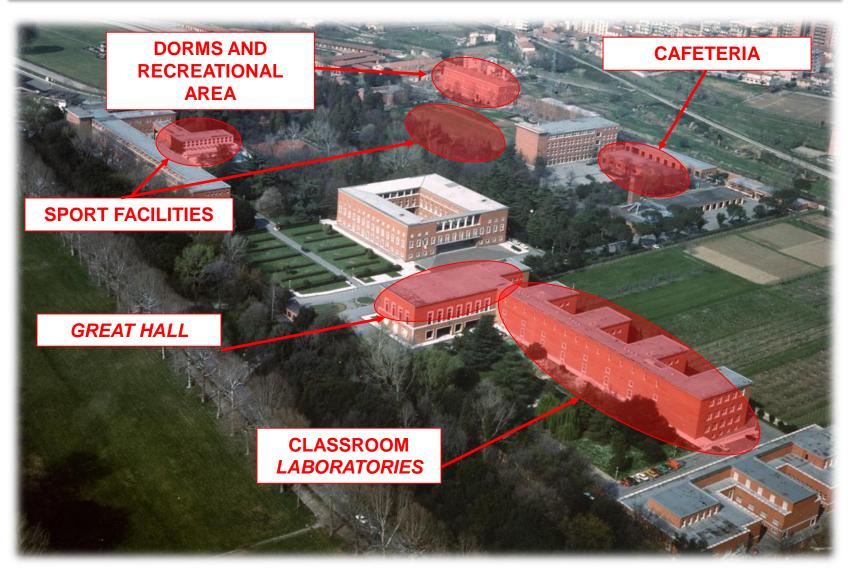

# SCUOLA MILITARE AERONAUTICA "GIULIO DOUHET"

Air Force Military School "GIULIO DOUHET"

Bruxelles, 15/10/2019

Col. Davide ROSELLINI



## **TASK**

To present the reality of the Air Force Military School "Giulio Douhet" of Florence.

# **PURPOSE**

Provide information on the functioning of the institution highlighting its peculiarities.



#### **AGENDA**

**Location & Logistics** 

**History notes** 

**School's Mission & Vision** 

Structure

Didactics, E.C. Activities, Sport

**Applications** 

**Conclusions & Questions Time** 



# **LOCATION - FLORENCE**





# **LOGISTICS**





#### MILITARY AERONAUTICAL SCIENCE INSTITUTE

- Architect: Raffaello FAGNONI.
- Inaugurated in 1938
- Air Warfare School: Prepare Air Force
   Officers for Staff duties.
- Since 2006: the Institute also hosts the G. Douhet Aeronautical Military School









#### **GENERAL GIULIO DOUHET**

• Entitled General Giulio Douhet

(1869 Caserta -1930 Roma)

- Army Officer on 1913 gave birth to the first Aviation Battalion.
- He's been considered one of the biggest Air Power theorist. Key proponent of strategic bombing in aerial warfare, well known and studied all around the globe.





- In 1921 wrote "<u>The Air domain</u>" where he theorized the superiority of Air Power
- The guidelines identified in the book were prodromal to the foundation of «Regia Aeronautica», that he direct.



# **S