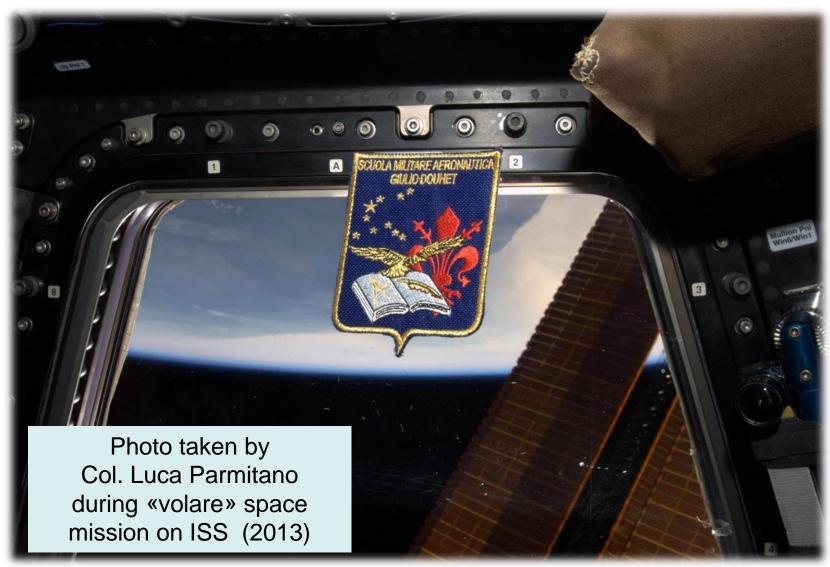

ARY AERONAUTICAL SCIENCE INSTITUTE

- Architect: Raffaello FAGNONI.
- Inaugurated in 1938
- Air Warfare School: Prepare Air Force
   Officers for Staff duties.
- Since 2006: the Institute also hosts the G. Douhet Aeronautical Military School









#### **GENERAL GIULIO DOUHET**

• Entitled General Giulio Douhet

(1869 Caserta -1930 Roma)

- Army Officer on 1913 gave birth to the first Aviation Battalion.
- He's been considered one of the biggest Air Power theorist. Key proponent of strategic bombing in aerial warfare, well known and studied all around the globe.





- In 1921 wrote "<u>The Air domain</u>" where he theorized the superiority of Air Power
- The guidelines identified in the book were prodromal to the foundation of «Regia Aeronautica», that he direct.



# **SCHOOL ARMS**





#### **MISSION E VISION**

#### **MISSION**

To take care of the ethical, moral and cultural training of young students, guaranteeing them an articulated and balanced scientific and humanistic preparation, promoting the study of the history and of the f military aeronautics traditions. Forming good citizens, whatever their life plans, enriching their preparation with the founding values of aviation culture.

#### **VISION**

a <u>Military School of reference</u>, integrated into the national educational system, projected into the future, that create the conditions to increase the general consensus and to raise the number of attenders.



## THE SCHOOL STRUCTURE





#### **MISSION**

# SMALL PEOPLE TALK ABOUT OTHER PEOPLE

AVERAGE PEOPLE TALK ABOUT THINGS

**GREAT PEOPLE TALK ABOUT IDE