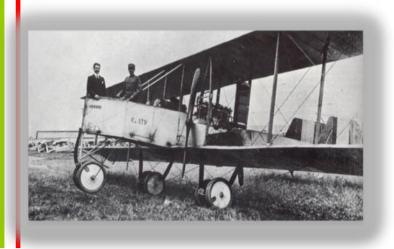

#### MILITARY AERONAUTICAL SCIENCE INSTITUTE

- Architect: Raffaello FAGNONI.
- Inaugurated in 1938
- Air Warfare School: Prepare Air Force
   Officers for Staff duties.
- Since 2006: the Institute also hosts the G. Douhet Aeronautical Military School

#### **GENERAL GIULIO DOUHET**

• Entitled General Giulio Douhet

(1869 Caserta -1930 Roma)

- Army Officer on 1913 gave birth to the first Aviation Battalion.
- He's been considered one of the biggest Air Power theorist. Key proponent of strategic bombing in aerial warfare, well known and studied all around the globe.

- In 1921 wrote "<u>The Air domain</u>" where he theorized the superiority of Air Power
- The guidelines identified in the book were prodromal to the foundation of «Regia Aeronautica», that he direct.