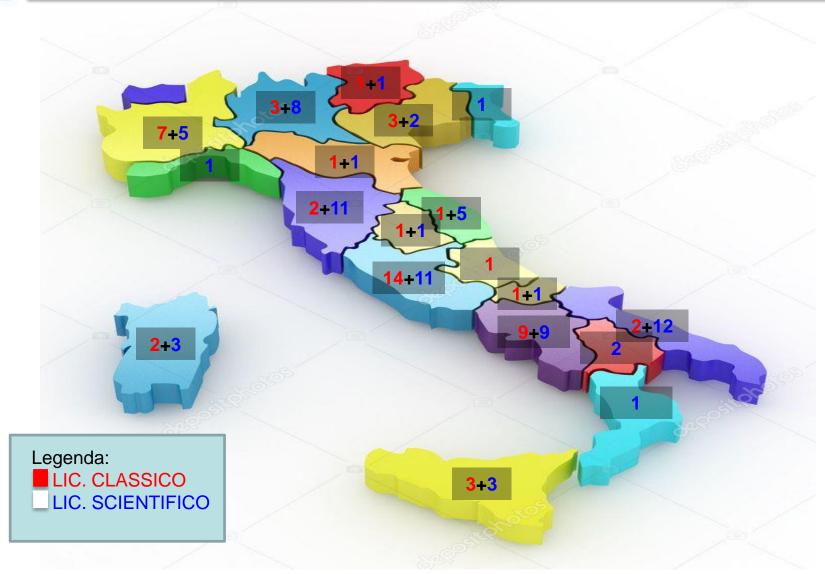

ations ecdl / first / delf
- student exchange programs (tbd)
- visits to military istallations...















# 3. SPORT



**Atletics** 



**Swimming** 



Basket



**Fencing** 



Volleyball





# **CADETS IN EDUCATION**

|            | 1° CORSO | PERSEO | OMEGA | TOTAL                 |
|------------|----------|--------|-------|-----------------------|
| Classical  | 19       | 16     | 16    | 50                    |
| Studies    | (7)      | (5)    | (11)  | (23) → 46%            |
| Scientific | 29       | 24     | 22    | 76                    |
| Studies    | (11)     | (12)   | (6)   | (29) <del>→</del> 37% |
| TOTAL      | 48       | 40     | 38    | 126                   |
|            | (18)     | (17)   | (17)  | (52) → 42%            |



# **GEOGRAPHIC DISTRIBUTION**





### HIGH SCHOOL FINALS COMPARISON





# **FOLLOW ON TO ACADEMIES**

| CORSI  | AERONAUTICA |      |      |     |      | ADMV | NAVV | MIL | CdE | TOT  |     | %   |
|--------|-------------|------|------|-----|------|------|------|-----|-----|------|-----|-----|
|        | PIL.        | LOG. | FIN. | ENG | DOC. | ARMY | NAVY | POL | GdF | ТОТ. |     |     |
| ASTRO  | 2           | 1    | 0    | 1   | 0    | 2    | 3    | 0   | 2   | 11   | 30  | 37% |
| BORA   | 4           | 1    | 0    | 0   | 0    | 1    | 3    | 0   | 0   | 9    | 29  | 31% |
| CRONO  | 5           | 0    | 1    | 2   | 0    | 4    | 1    | 0   | 2   | 15   | 32  | 47% |
| DARDO  | 2           | 1    | 1    | 1   | 0    | 1    | 4    | 2   | 0   | 12   | 32  | 38% |
| ESPERO | 6           | 5    | 1    | 0   | 1