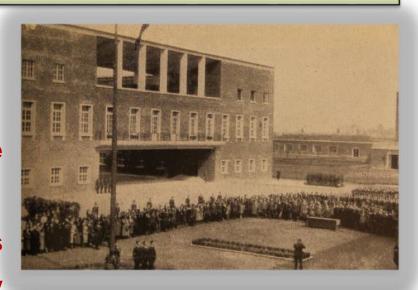

#### MILITARY AERONAUTICAL SCIENCE INSTITUTE

- Architect: Raffaello FAGNONI.
- Inaugurated in 1938
- Air Warfare School: Prepare Air Force
   Officers for Staff duties.
- Since 2006: the Institute also hosts the G. Douhet Aeronautical Military School