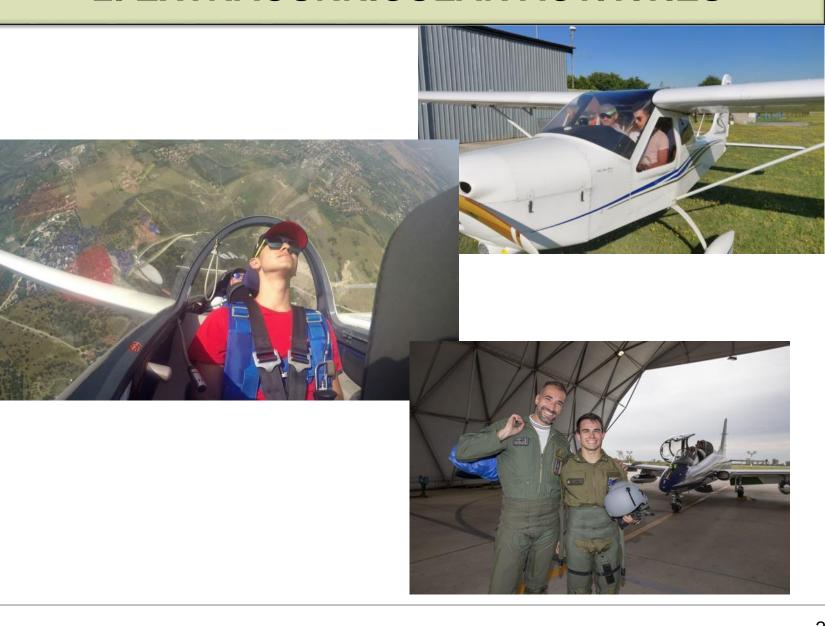

- formal training
- survival training courses mountain and sea
- civilian pilot training
- work safety seminars
- first aid corse and blsd
- certifications ecdl / first / delf
- student exchange programs (tbd)
- visits to military istallations...