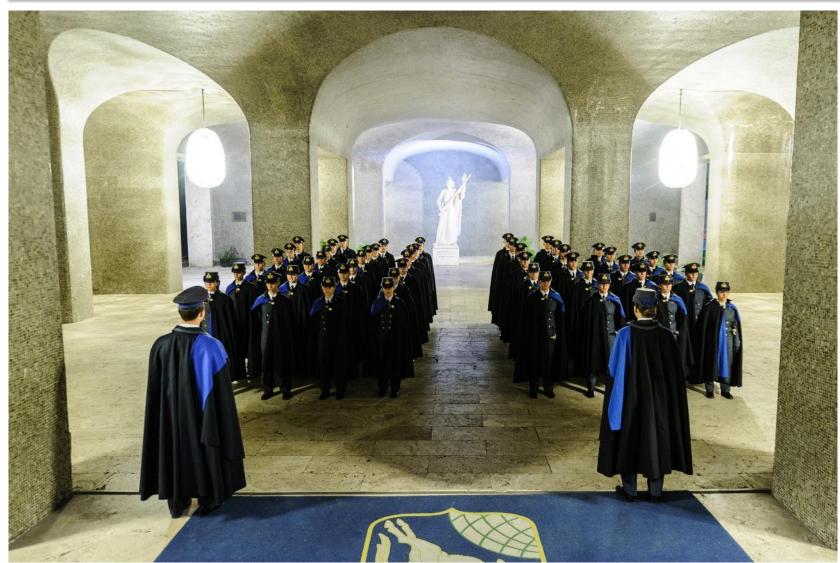

| 2   | 0    | 7    | 2    | 3   | 0   | 20   | 32  | 63% |
| GHIBLI | 3           | 2    | 1    | 1   | 2    | 0    | 1    | 2   | 0   | 12   | 34  | 35% |
| IRIS   | 7           | 3    | 0    | 3   | 1    | 2    | 2    | 0   | 0   | 18   | 45  | 40% |
| LYRA   | 0           | 0    | 2    | 1   | 0    | 3    | 2    | 1   | 1   | 10   | 44  | 23% |
| MITO   | 6           | 5    | 0    | 1   | 1    | 1    | 3    | 2   | 0   | 19   | 37  | 51% |
| TOTALE | 36          | 19   | 7    | 11  | 5    | 21   | 23   | 11  | 3   | 147  | 347 | 43% |



#### CLASSICAL

~ 200

90

74

61

38



INITIAL APPLICATION
INITIAL TEST

**MEDICAL EVALUATION** 

PSICOLOGICAL & SPORT SCREANING

**CULTURAL TEST** 

**SCIENTIFIC** 

~ 600

137

121

97

**75** 

18

2019/2020 DATA COLLECTION





# CONCLUSIONS