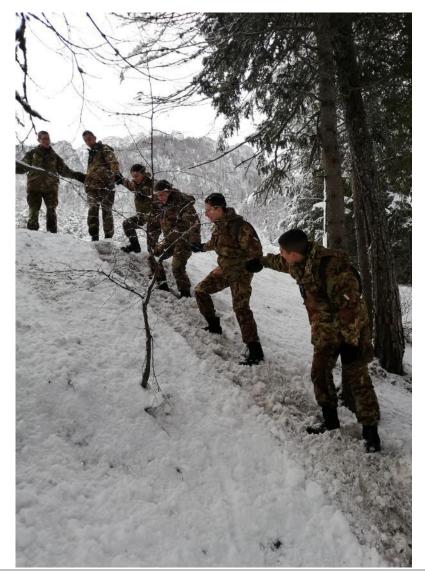

- formal training
- survival training courses mountain and sea
- civilian pilot training
- work safety seminars
- first aid corse and blsd
- certifications ecdl / first / delf
- student exchange programs (tbd)
- visits to military istallations...