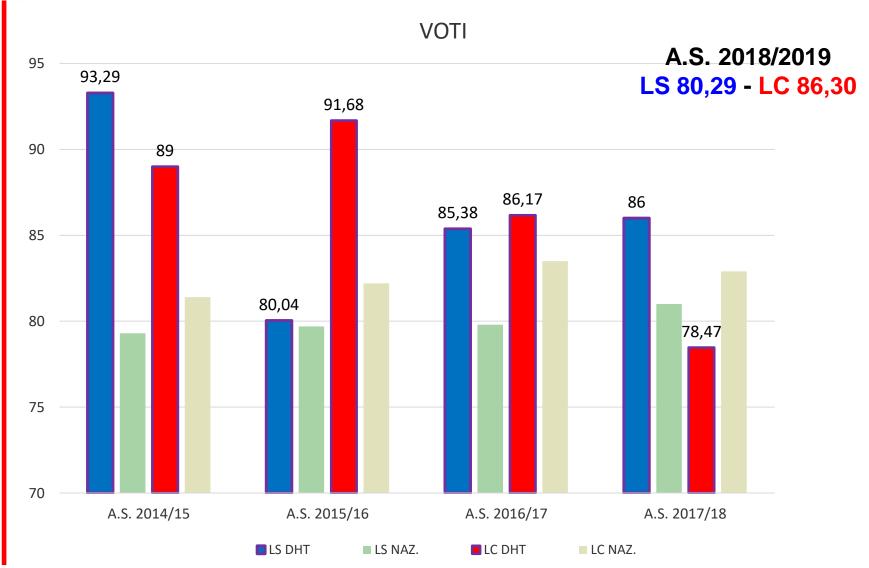

change programs (tbd)
- visits to military istallations...















# 3. SPORT



**Atletics** 



**Swimming** 



Basket



**Fencing** 



Volleyball





# **CADETS IN EDUCATION**

|            | 1° CORSO | PERSEO | OMEGA | TOTAL                 |
|------------|----------|--------|-------|-----------------------|
| Classical  | 19       | 16     | 16    | 50                    |
| Studies    | (7)      | (5)    | (11)  | (23) → 46%            |
| Scientific | 29       | 24     | 22    | 76                    |
| Studies    | (11)     | (12)   | (6)   | (29) <del>→</del> 37% |
| TOTAL      | 48       | 40     | 38    | 126                   |
|            | (18)     | (17)   | (17)  | (52) → 42%            |



# **GEOGRAPHIC DISTRIBUTION**





### HIGH SCHOOL FINALS COMPARISON





# **FOLLOW ON TO ACADEMIES**

| CORSI  | AERONAUTICA |      |      |     |      | ADMV | NAVV | MIL | CdE | TOT  |     | %   |
|--------|-------------|------|------|-----|------|------|------|-----|-----|------|-----|-----|
|        | PIL.        | LOG. | FIN. | ENG | DOC. | ARMY | NAVY | POL | GdF | ТОТ. |     |     |
| ASTRO  | 2           | 1    | 0    | 1   | 0    | 2    | 3    | 0   | 2   | 11   | 30  | 37% |
| BORA   | 4           | 1    | 0    | 0   | 0    | 1    | 3    | 0   | 0   | 9    | 29  | 31% |
| CRONO  | 5           | 0    | 1    | 2   | 0    | 4    | 1    | 0   | 2   | 15   | 32  | 47% |
| DARDO  | 2           | 1    | 1    | 1   | 0    | 1    | 4    | 2   | 0   | 12   | 32  | 38% |
| ESPERO | 6           | 5    | 1    | 0   | 1    | 2    | 5    | 1   | 0   | 21   | 32